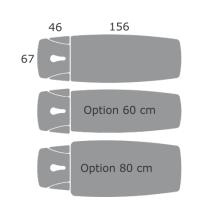

## **Specifications**

Length x width:  $\pm$  202 x 67cm Height adjustment:  $\pm$  45 - 95 cm

Weight:  $\pm$  80 kg Max. lifting capacity: 200 kg Electric motor: 6.000 N Hydraulic pump: 10.000 N

Power supply: 100 – 240 VAC, 50-60 Hz

## **Optional**

125 610 Motorized head section
121 404 Set brackets for fastening straps
121 402 Cushions 60 cm wide (Advanced)
121 403 Cushions 80 cm wide (Advanced)

# Functionality/dimensions