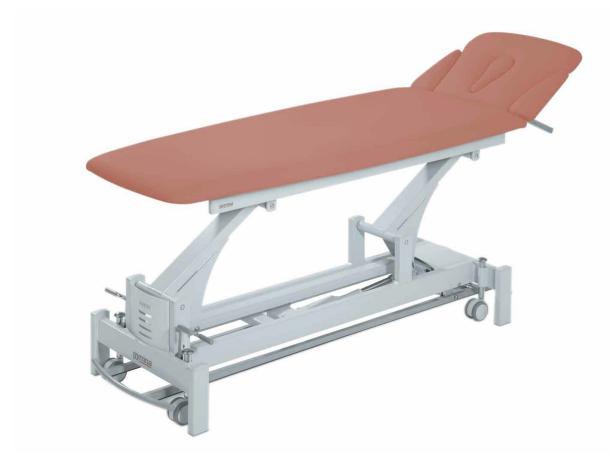

### **Duoflex Advanced**

The perfect solution for anyone who desires simplicity and quality above all. Perfect for use in massage and relaxation in lying positions. The armrests provide an extremely comfortable ventral position for your patient. Offering the best possible relaxation of the shoulder and neck muscles during your treatment.

#### Standard features

- Two-section couch with adjustable head section with arm supports
- Electric or hydraulic height adjustment
- Gymna Stability Profile (GSP)
- Cushions with 40 mm padding
- Breathing hole in head section, incl. cushion
- Central wheel-lifting mechanism with 4 casters
- Non slip feet
- Cushions in a choice of 11 colours
- Prepared for shoulder traction supports

## **Specifications**

Length x width:  $\pm$  202 x 67cm Height adjustment:  $\pm$  45 - 95 cm

Weight:  $\pm$  80 kg Max. lifting capacity: 200 kg Electric motor: 6.000 N Hydraulic pump: 10.000 N

Power supply: 100 – 240 VAC, 50-60 Hz