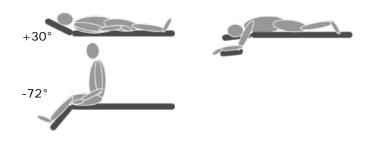

(Advanced)
121 403 Cushions 80 cm wide (Advanced)

#### **Accessories**

| 122 405 | Paper roll holder, for undercarriage   |
|---------|----------------------------------------|
| 337 018 | Paper rolls (per 12 pieces)            |
| 121 409 | Extra footswitch for height adjustment |
| 125 652 | Hand switch for height adjustment      |
| 107 819 | Traction support for shoulders         |
| 121 401 | Gynaecological leg support             |
| 333 245 | Traction device AutoTrac 460           |
| 121 434 | Attachment frame for AutoTrac 450/460  |
| 332 915 | Foot end protector for cushion         |
| xxx xxx | Terry-cloth cover, stretch material    |
|         | (available in 9 colours 'Style')       |



Gymna Stability Profile

# gymna

# **Duoflex Advanced**



# Functionality/dimensions





### **Cushion colours**

## Style













Havana

Terracotta

**Fashion** 







2/2